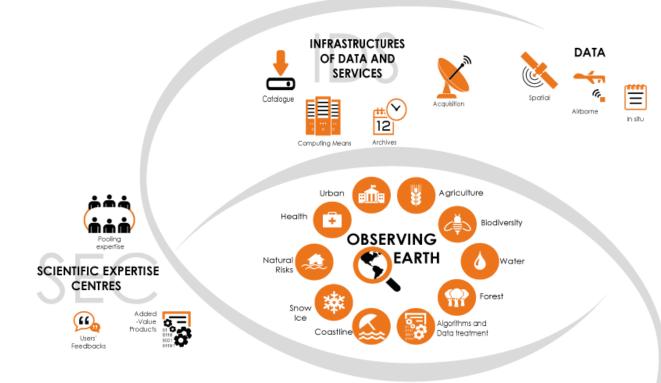

#### THEIA organisation

Theia is structuring the French science community through

 a mutualized Service and Data Infrastructure (SDI) distributed between several centers, allowing access to a variety of products;

Access interface

Web portal

Metacatalogue

2) Scientific Expertise Centers (SEC) clustering virtual research groups on a thematic domain.

- Pooling several French labs' work
- Bringing together scientists committed to develop innovating algorithms for value-added products
- Examples of outcomes: Land cover classification; soil moisture, vegetal biophysical variables; Imperviousness; ...

#### THEIA organisation

3) The setup of Regional Animation Networks (RAN) to federate users (scientists and public / private actors)

- To provide facilitation to satellite data and products at regional level involving scientists, public and private users in order to:
  - Exchange information
  - Collect needs
  - Organize training
- Networks spread ingat domestic and overseas level